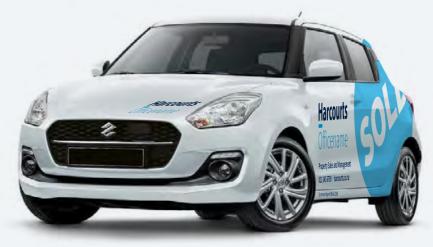

# Small car

This page displays the key features of our small car branding. For consistency across our entire fleet, all vehicles must follow this format, with amendments to selected details permitted for personalisation.

## **Options**

- Sold, leased or rented
- Circular sticker or Harcourts Script
- Corporate or Franchise Extension logo
- With or without agent name in Source Sans Pro or Harcourts Script
- Designed for use on white, blue or silver vehicles
- Can work with a full colour wrap if required

### **Available for**

• New Zealand and Australia, subject to availability in state/ region and from supplier