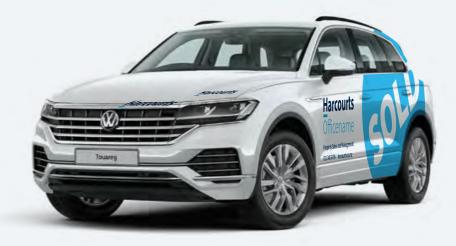

# Vehicle branding

# **Larage SUV**

This page displays the key features of our SUV branding. For consistency across our entire fleet, all vehicles must follow this format, with amendments to selected details permitted for personalisation.

### **Options**

- Sold, leased or rented
- Circular sticker or Harcourts Script
- Corporate or Franchise Extension logo
- With or without agent name in Source Sans Pro or Harcourts Script
- Designed for use on white, blue or silver vehicles
- Can work with a full colour wrap if required

### **Available for**

• New Zealand and Australia, subject to availability in state/region and from supplier