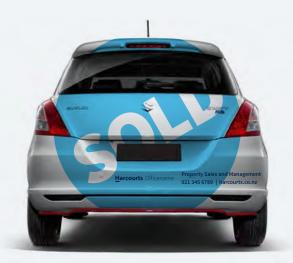

# Small car

This page displays the key features of our small car branding. For consistency across our entire fleet, all vehicles must follow this format, with amendments to selected details permitted for personalisation.

## **Options**

- Sold, leased or rented
- Circular sticker or Harcourts Script
- Corporate or Franchise Extension logo
- With or without agent name in Source Sans Pro or Harcourts Script
- Designed for use on white, blue or silver vehicles
- Can work with a full colour wrap if required

### **Available for**

• New Zealand and Australia, subject to availability in state/ region and from supplier