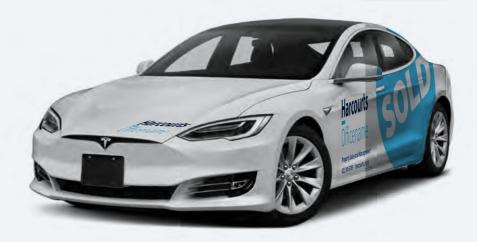

# Mid sized saloon

This page displays the key features of our mid sized saloon car branding. For consistency across our entire fleet, all vehicles must follow this format, with amendments to selected details permitted for personalisation.

### **Options**

- Sold, leased or rented
- Circular sticker or Harcourts Script
- Corporate or Franchise Extension logo
- With or without agent name in Source Sans Pro or Harcourts Script
- Designed for use on white, blue or silver vehicles
- Can work with a full colour wrap if required

#### **Available for**

• New Zealand and Australia, subject to availability in state/region and from supplier